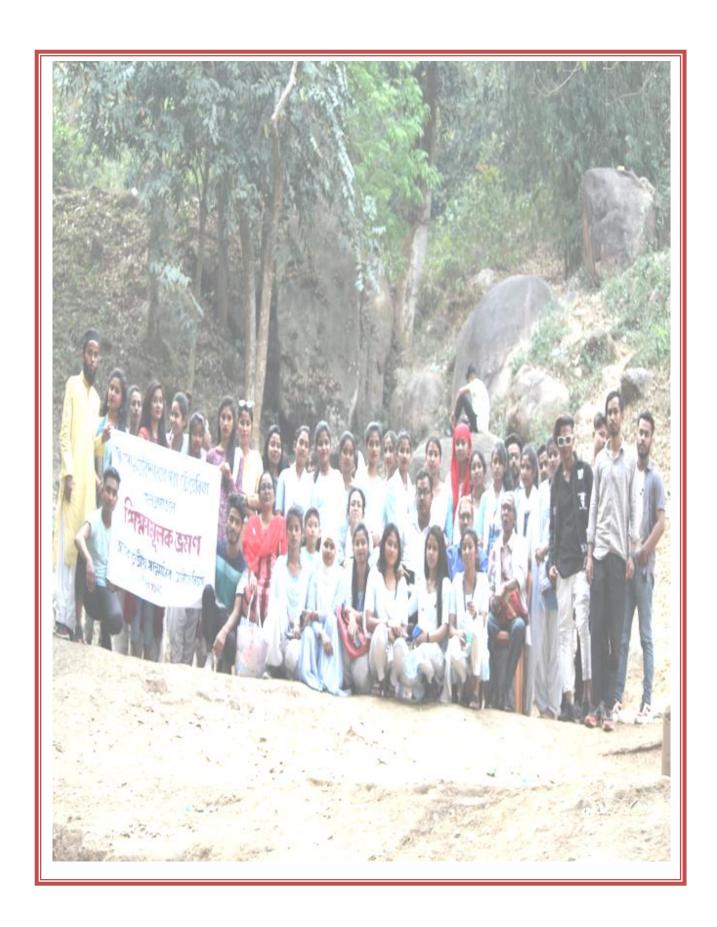

-1                       | 11       |         |
| 48      |                     |                           |          |         |
| 49      |                     |                           |          |         |
| 50      |                     |                           |          |         |
|         |                     |                           |          |         |
|         |                     |                           |          |         |
|         |                     |                           |          |         |
|         |                     |                           |          |         |
|         |                     |                           |          |         |
|         |                     |                           |          |         |