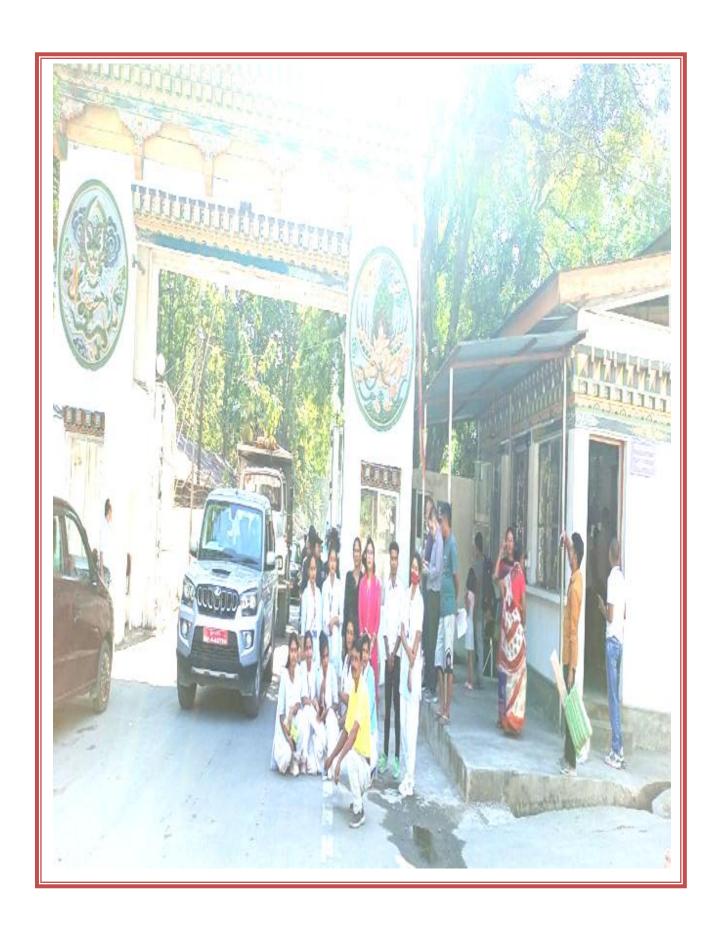

# **Sample Photographs of Field Trip**

মহাশয়,

সন্মান সহকাৰে জনাওঁ যে, ভূগোল বিভাগৰ B.A.-I,III and Vth Sem. Geography(Honours), 2022 ৰ ছাত্ৰ-ছাত্ৰী সকলে অহা 05/11/2022 তাৰিখে Bhutan যোৱাৰ বাবে মনস্থ কৰিছে। উক্ত Excursionৰ দাযিত্ত থাকিব Prof. Mala Moni Kalita, HoD, Geography, Prof. Taiz Uddin Ahmed আৰু Prof. Bikashita Kalita. উক্ত Excursion ৰ বাবে আৰ্থিক সাহায্য আগবঢ়াই ভূগোল বিভাগক সহায় কৰে যেন।