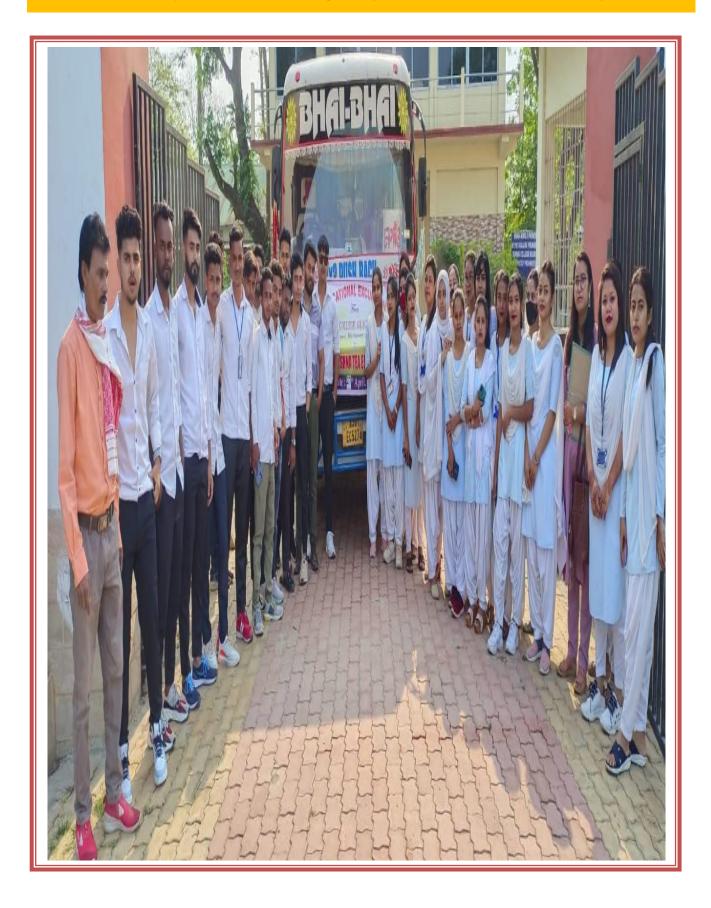

# **Sample Photographs of Field Trip**

With reference to the subject cited above I have the honour to inform you that the Department of Geography, Moirabari College organize an excursion for the students of B. A. 3rd Sem., 2018- 19 (Geography), to Shillong on 06-01-2019 which will be guided by Prof. Abdul Mannan. HoD, Deptt. Of Geography and Prof. Taiz Uddin Ahmed, Assistant professor, Deptt, Of Geography, Moirabari College.