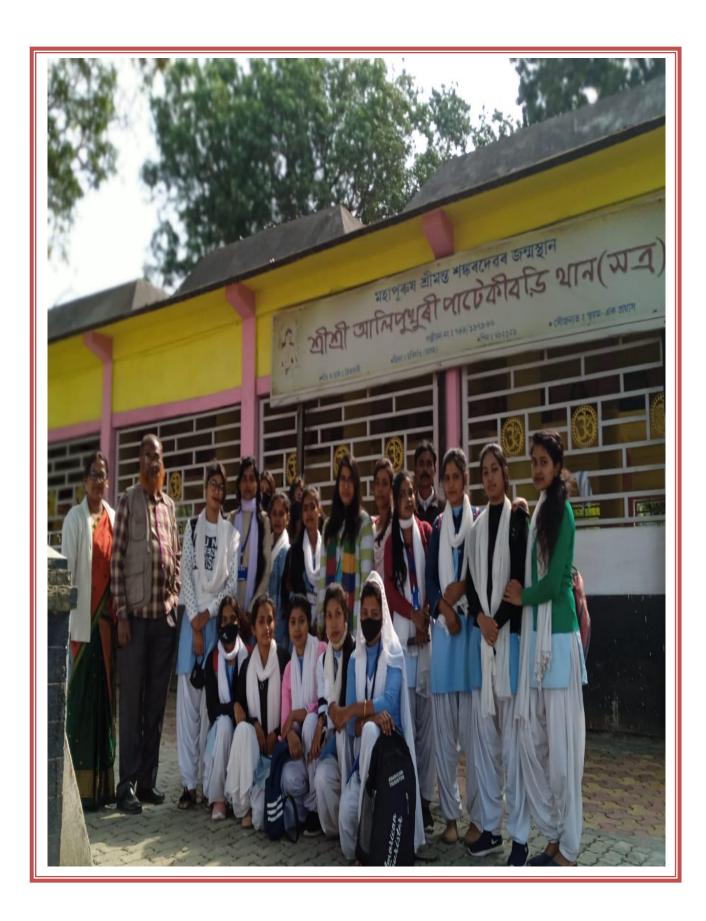

# MOIRABARI COLLEGE



**CRITERIA 2: TEACHING-LEARNING AND EVALUATION** 

2.3.1: Student centric methods, such as experiential learning, participative learning and problem solving methodologies are used for enhancing learning experiences and teachers use ICT- enabled tools including online resources for effective teaching and learning process.



Moirabari College Morigaon-782126 Assam

Submitted to
The NAAC for 3<sup>rd</sup> cycle of Assessment and Accreditation

# **Sample Photographs of Field Trip**







### DEPARTMENT



#### MOIRABARI COLLEGE

MO. ABDUL MANNAN HoD, Dept. of Geography Phone: 9401498737

MOIRABARI :: MORIGAON :: ASSAM

PIN-782126

Taiz Uddin Ahmed Ph. 9706706515 Mala Moni Kalita Ph. 9435361680

| Memo No. MC/Geo/ |  |
|------------------|--|
|------------------|--|

Date: The 2nd Jan., 2019

To.

The Officer-In-charge, Moirabari Police Station, Moirabari,

Morigaon::Assam.

(Through the Principal, Moirabari College)

Sub:-Information regarding Excursion of B. A. 3rd Sem., 2018-19 (Geography), Pri College.

With reference to the subject cited above I have the honour to inform you that the Department of Geography, Moirabari College organize an excursion for the students of B. A. 3rd Sem., 2018- 19 (Geography), to Shillong on 06-01-2019 which will be guided by Prof. Abdul M