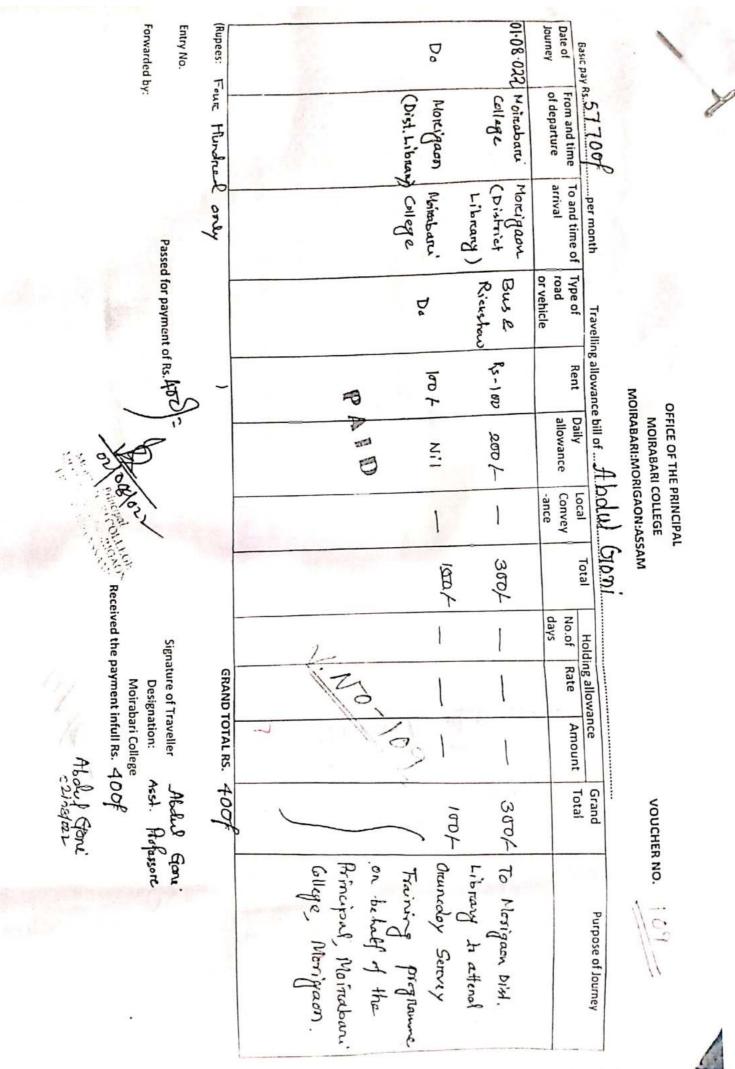

Principal MOIRABARI COLLEGE MOIRABARI, MORIGAON PIN - 782126 (ASSAM)

XNII D'- AD.

Scanned with CamScanner

| Entry No.<br>Forwarded by:-                                    | (Rupees:                            |     |                                         |   |   |     |   |      |   | 03-07-2019         |                     | Journey            | Te ford at             |                                                                                               |
|----------------------------------------------------------------|-------------------------------------|-----|-----------------------------------------|---|---|-----|---|------|---|--------------------|---------------------|--------------------|------------------------|-----------------------------------------------------------------------------------------------|
| РХ                                                             | (Rupees: Three hundred Eighty )only |     |                                         |   |   |     |   |      |   | JAGIROAD           | MOIRABARI           | of departure       | From and time          | Bc. 5500/-                                                                                    |
| Passed pa                                                      | <b>ighty</b> )only                  |     |                                         |   |   |     |   |      |   | MOIRABARI          | JAGIROAD<br>COLLEGE | arrival            | To and time of         | Traveling a                                                                                   |
| Passed payment of Rs380                                        | 10                                  |     | AND |   |   | D A |   |      |   | -DO-               | BUS                 | road or<br>vehicle | Type of                | Traveling allowance bill of:                                                                  |
| 20                                                             | 4                                   |     |                                         |   | 1 | 11  |   | 81   |   | 80                 | 80                  |                    | Rent                   | MUS                                                                                           |
| MOINA BA                                                       | ×.                                  | 2   |                                         | - | 3 |     |   |      |   |                    | 200                 | allowance          | Daily                  | OFFICE OF<br>MOIRAB<br>MOIRABARI ::<br>MUSTAFA AHMED                                          |
| DU OFINDPALLECIE<br>NOIRABARI COLLECIE<br>MOIRABARI MORIGAON   |                                     |     | 25                                      |   |   |     |   |      |   |                    | 20                  | conveyanc          | Local                  | OFFICE OF THE PRINCIPAL<br>MOIRABARI COLLEGE<br>MOIRABARI :: MORIGAON :: ASSAM<br>STAFA AHMED |
| 5.2                                                            |                                     |     |                                         | X |   |     |   |      |   | 200                | 300                 |                    | Total                  | CIPAL<br>EGE<br>ON :: ASS                                                                     |
| Receiv                                                         |                                     |     |                                         |   | 1 | 100 | - |      |   |                    |                     | No.<br>of<br>days  | Hoh                    | SAM                                                                                           |
| ed the pij                                                     | 0                                   | 100 | Starf I                                 |   | - |     | 1 | de c | 3 |                    |                     | Raie               | Holding allowance      |                                                                                               |
| ment in fu<br>Mus to                                           | Grand Total                         |     |                                         |   |   |     |   | /    |   |                    | •                   | Amount             | wance                  |                                                                                               |
| Received the pryment in full Rs. 380/- De<br>Mus tay or Aroned | 380/-                               | _   |                                         |   |   |     |   |      |   | 80/-               | 300/-               | Iotai              | Grand                  | VO                                                                                            |
| Mustafata Charren                                              |                                     |     |                                         |   |   | 7   |   |      |   | programme of PENIS | attend the training |                    | Purpose of the journey | VOUCHER NO.                                                                                   |